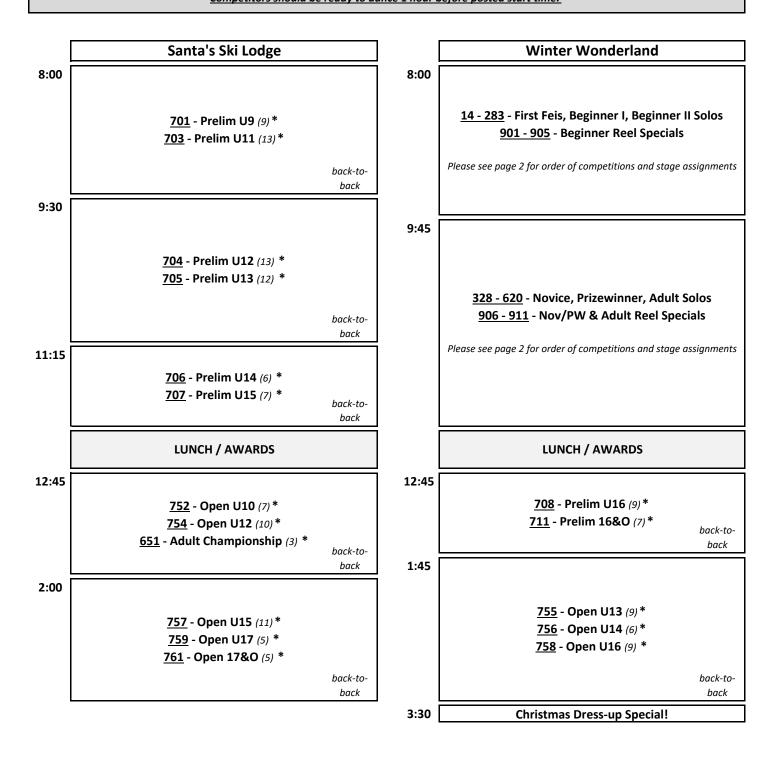

## \*DENOTES BACK-TO-BACK COMPETITIONS

First Feis, Championship, and Special Results will be announced in the North Pole Awards Room

Three announcements at approx. 10am, at the Lunch Break, and End of Day.

## **Grades Order of Competitions**

Age Groups that are run on the same stage will be run back-to-back.

For example, on Stage A, Beginner I Reel U7 (competition 114) will dance first, followed immediately by Beginner II U8 Reel (competition 221). Then light jigs will begin with Competition 115, and so on.

<u>Competitors for all dances in the age group should be side stage prior to the scheduled start time to check in.</u>

Competitions cannot be held once results are submitted to FeisWorx.

|        | 8:00 - 9:45       |               |          |          |             |                |                |          |  |  |  |
|--------|-------------------|---------------|----------|----------|-------------|----------------|----------------|----------|--|--|--|
|        |                   | Sta           | ge A     |          | Stage B     | Stage C        |                |          |  |  |  |
|        | BI/BII            | Beg I         | Beg II   | Beg I    | Beg I       | Beg II         | Beg I          | Beg II   |  |  |  |
|        | Soft Shoes        | U7            | U8       | U9       | U10         | U10            | 10&0           | 10&0     |  |  |  |
|        | Reels             | 114 (10)      | 221 (11) | 128 (10) | 135 (6)     |                | 177 (10)       | 277 (12) |  |  |  |
|        | Light Jigs        | 115 (13)      | 222 (7)  | 129 (10) | 136 (6)     | 236 (10)       | 178 (6)        | 278 (11) |  |  |  |
|        | Slip Jigs         | 116 (9)       | 223 (8)  | 130 (9)  | 137 (7)     | 237 (5)        | 179 <i>(7)</i> | 279 (10) |  |  |  |
|        | Single Jigs       | 117 (10)      | 224 (8)  | 131 (8)  | 138 (6)     | 238 (9)        | 180 (8)        | 280 (8)  |  |  |  |
|        | BI/BII            | Beginner Reel |          | Be       | eginner Re  | Beginner Reel  |                |          |  |  |  |
|        | Reel Specials     | Speci         | al U7    |          | Special US  | Special 9&O    |                |          |  |  |  |
| 8:00 - |                   | 901 (12)      |          | 902 (13) |             |                | 905 (12)       |          |  |  |  |
| 9:45   | First<br>Feis     | First F       | eis U7   | F        | irst Feis U | First Feis 8&O |                |          |  |  |  |
|        | Reels             | 14 (2)        |          | 21 (3)   |             |                | 77 (0)         |          |  |  |  |
|        | Light Jigs        | 15 (2)        |          | 22 (3)   |             |                | 78 (0)         |          |  |  |  |
|        | Slip Jigs         | 16 (1)        |          | 23 (3)   |             |                | 79 (0)         |          |  |  |  |
|        | Single Jigs       | 17 (1)        |          | 24 (3)   |             |                | 80 (0)         |          |  |  |  |
|        | B1/B2             | Beg I         | Beg II   |          | Beg I       | Beg II         | Beg I          | Beg II   |  |  |  |
|        | Hard Shoes        | U8            | U9       |          | U10         | U11            | 10&0           | 11&0     |  |  |  |
|        | Double Jigs       | 125 (12)      | 232 (6)  |          | 139 (9)     | 246 (6)        | 181 (10)       | 281 (5)  |  |  |  |
|        | Hornpipes         | 126 (7)       | 233 (8)  |          | 140 (7)     | 247 (8)        | 182 (11)       | 282 (5)  |  |  |  |
|        | St. Patrick's Day | 127 (14)      | 234 (6)  |          | 141 (7)     | 248 (6)        | 183 (11)       | 283 (6)  |  |  |  |