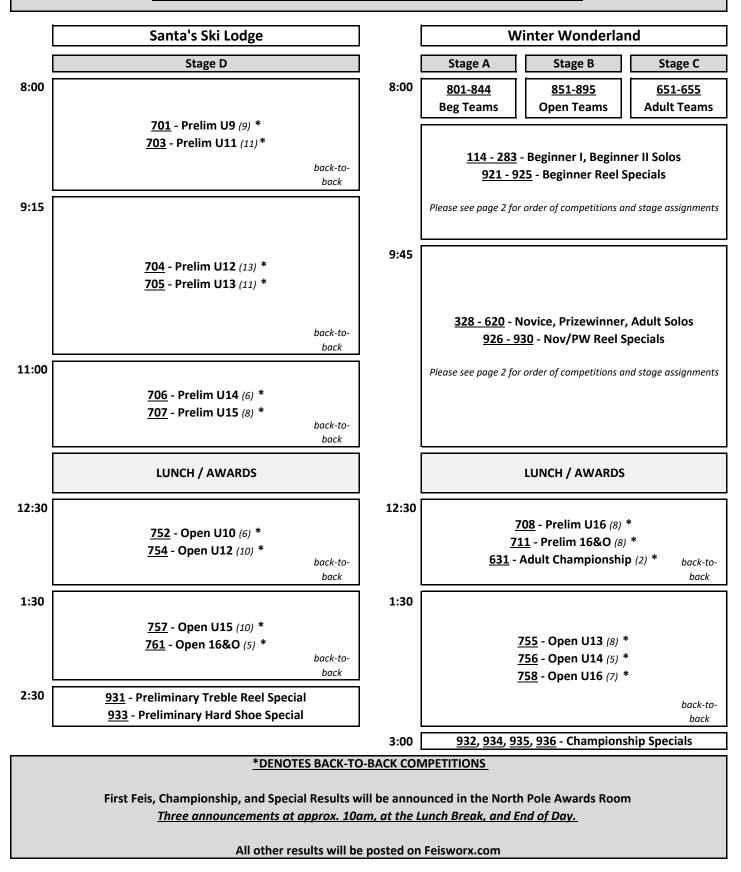

## **Grades Order of Competitions**

Age Groups that are run on the same stage will be run back-to-back.

For example, on Stage A, Beginner I Reel U7 (competition 114) will dance first, followed immediately by Beginner II U8 Reel (competition 221). Then light jigs will begin with Competition 115, and so on.

<u>Competitors for all dances in the age group should be side stage prior to the scheduled start time to check in.</u> Competitions cannot be held once results are submitted to FeisWorx.

|        | 8:00 - 9:30       |                 |                |                |                |                 |                 |                |  |  |  |
|--------|-------------------|-----------------|----------------|----------------|----------------|-----------------|-----------------|----------------|--|--|--|
|        | _                 | Stage A         |                |                | Stage B        | Stage C         |                 |                |  |  |  |
|        | BI/BII            | Beg I           | Beg II         | Beg I          | Beg I          | Beg II          | Beg I           | Beg II         |  |  |  |
|        | Soft Shoes        | U7              | U8             | U9             | U10            | U10             | 10&0            | 10&0           |  |  |  |
|        | Reels             | 114 (12)        | 221 (13)       | 128 (7)        | 135 <i>(6)</i> |                 | 177 (11)        | 277 (12)       |  |  |  |
|        | Light Jigs        | 115 (15)        | 222 (8)        | 129 <i>(8)</i> | 136 (6)        | 236 (10)        | 178 (6)         | 278 <i>(9)</i> |  |  |  |
|        | Slip Jigs         | 116 (12)        | 223 <i>(9)</i> | 130 (7)        |                | 237 (6)         | 179 (11)        | 279 (10)       |  |  |  |
| 8:00 - | Single Jigs       | 117 (13)        | 224 <i>(8)</i> | 131 (8)        | 138 (6)        | 238 <i>(8)</i>  | 180 (7)         | 280 (7)        |  |  |  |
| 9:30   | BI/BII            | Beginn          | er Reel        | Be             | eginner Re     | Beginner Reel   |                 |                |  |  |  |
|        | Reel Specials     | Speci           | al U7          |                | Special US     | Special 9&O     |                 |                |  |  |  |
|        |                   | <b>921</b> (11) |                | <b>922</b> (9) |                |                 | <b>925</b> (11) |                |  |  |  |
|        | B1/B2             |                 | Beg I          |                | Beg I          | Beg II          | Beg I           | Beg II         |  |  |  |
|        | Hard Shoes        |                 | U8             |                | U10            | U10             | 10&O            | 10&0           |  |  |  |
|        | Double Jigs       |                 | 125 (11)       |                | 139 <i>(9)</i> | 239 <i>(9)</i>  | 181 (6)         | 281 (10)       |  |  |  |
|        | Hornpipes         |                 | 126 (6)        |                | 140 (8)        | 240 (12)        | 182 <i>(8)</i>  | 282 (6)        |  |  |  |
|        | St. Patrick's Day |                 | 127 (14)       |                | 141 (7)        | 241 <i>(12)</i> | 183 <i>(9)</i>  | 283 (7)        |  |  |  |

|        |               | 9:30 - 11:45        |                |                 |                     |                |                 |                          |                |                |                 |                |  |
|--------|---------------|---------------------|----------------|-----------------|---------------------|----------------|-----------------|--------------------------|----------------|----------------|-----------------|----------------|--|
|        |               |                     | Stage A        |                 | Stage B             |                |                 | Stage C                  |                |                |                 |                |  |
|        | Nov/PW/Adult  | Nov                 | PW             | PW              | Nov                 | PW             | PW              | Nov                      | PW             | Beg            | Nov             | PW             |  |
| 9:30 - | Soft Shoes    | U9                  | U9             | U10             | U12                 | U11            | U12             | 12&0                     | 12&0           | Adult          | Adult           | Adult          |  |
|        | Reels         | 328 <i>(8)</i>      | 428 <i>(9)</i> | 435 <i>(7)</i>  | 349 (12)            | 442 (11)       | 449 <i>(9)</i>  | 377 <i>(7</i> )          | 477 (10)       | 600 <i>(2)</i> | 607 (1)         | 614 (4)        |  |
|        | Light Jigs    | 329 <i>(9)</i>      | 429 <i>(8)</i> | 436 (11)        | 350 <i>(5)</i>      | 443 <i>(9)</i> | 450 <i>(9)</i>  | 378 (6)                  | 478 <i>(9)</i> | 601 <i>(2)</i> | 608 <i>(0</i> ) | 615 (5)        |  |
|        | Slip Jigs     | 330 (6)             | 430 <i>(9)</i> | 437 <i>(9)</i>  | 351 (7)             | 444 (8)        | 451 <i>(8)</i>  | 379 <i>(7</i> )          | 479 <i>(8)</i> | 602 <i>(2)</i> | 609 (1)         | 616 (3)        |  |
|        | Single Jigs   | 331 (7)             | 431 <i>(9)</i> | 438 (11)        | 352 (7)             | 445 (11)       | 452 <i>(8)</i>  | 380 (5)                  | 480 (7)        | 603 <i>(2)</i> | 610 (1)         | 617 (4)        |  |
| 11:45  | Nov/PW        | Nov/PW Reel Special |                |                 | Nov/PW Reel Special |                |                 | Nov/PW Reel Special 11&O |                |                |                 |                |  |
|        | Reel Specials | U7 & U9             |                |                 | U11                 |                |                 |                          |                |                |                 |                |  |
|        |               | <b>926</b> (7)      | <b>927</b> (9) |                 | 928 (22)            |                |                 | 930 (18)                 |                |                |                 |                |  |
|        | Nov/PW/Adult  | Nov                 |                | PW              | Nov                 | PW             | PW              | Nov                      | PW             | Beg            | Nov             | PW             |  |
|        | Hard Shoes    | U9                  |                | U10             | U12                 | U11            | U12             | 12&0                     | 12&0           | Adult          | Adult           | Adult          |  |
|        | Double Jigs   | 332 (7)             |                | 439 <i>(13)</i> | 353 <i>(7)</i>      | 446 <i>(9)</i> | 453 <i>(8)</i>  | 381 <i>(9)</i>           | 481 (7)        | 604 (1)        | 611 <i>(2)</i>  | 618 <i>(3)</i> |  |
|        | Hornpipes     | 333 (11)            |                | 440 (7)         | 354 (13)            | 447 (7)        | 454 <i>(7</i> ) | 382 (6)                  | 482 <i>(9)</i> | 605 (1)        | 612 (1)         | 619 (4)        |  |
|        | Trad Sets     | 334 <i>(5)</i>      |                | 441 (10)        | 355 (11)            | 448 (7)        | 455 <i>(7</i> ) | 383 <i>(5)</i>           | 483 <i>(8)</i> | 606 (1)        | 613 <i>(2)</i>  | 620 <i>(3)</i> |  |