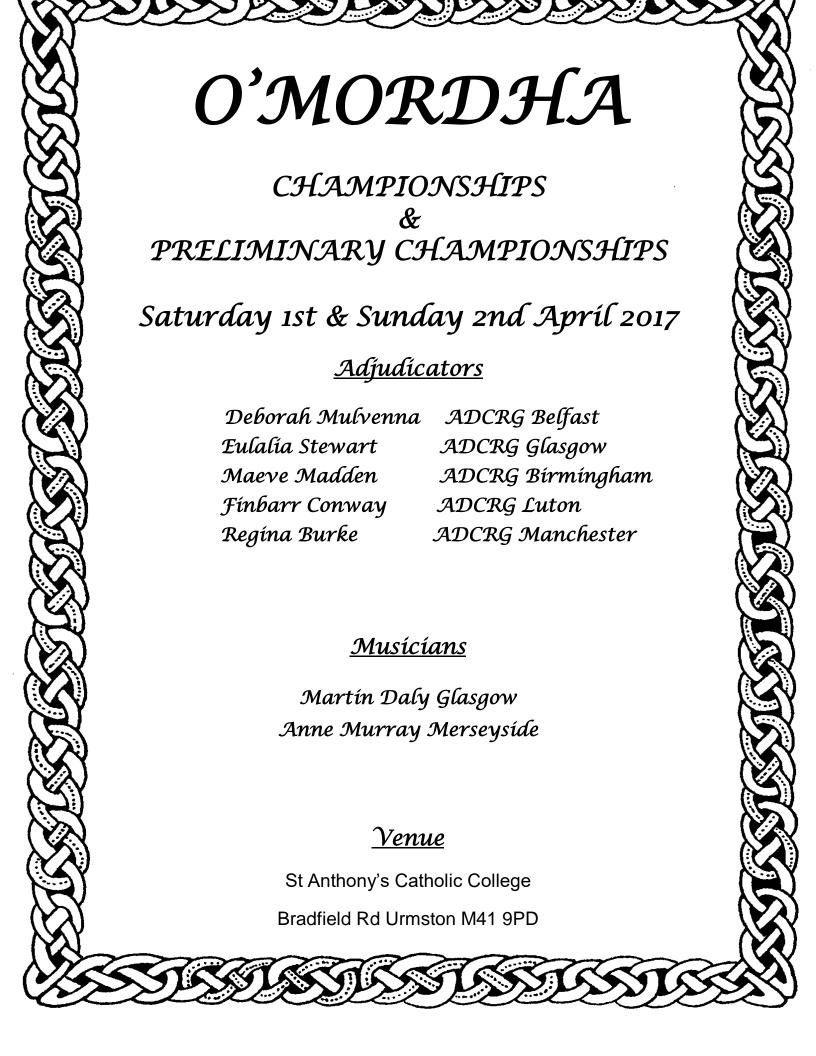

## **SATURDAY 1ST APRIL** Hall A U6 Novice/Primary 2.00pm 2.30pm U6/U7 Open 3.00pm U7 Novice/Primary/Intermediate 3.45pm U8 Novice/Primary 4.30pm U8/U9 Intermediate 5.15pm U9 Novice/Primary All the above age group grades will alternate **SUNDAY 2ND APRIL** Hall A 9am U10/U11 Prelim 9.45 U8/U9 Open 10.45 U10/U11 Open 12.15 U12/U13 Prelim 1.15 U12/U13 Open 2.45 U14/U15 Open 4.15 U16/U17/Seniors (will split) Hall B Hall C U12 Intermediate U13 Intermediate 9am 10am U10 Novice/Primary U11 Novice/Primary 11.30 U10 Intermediate U11 Intermediate 13 Over Intermediate 1pm U12/12 Over Primary U14/14 Over Prelim 2pm All the above age group grades will alternate