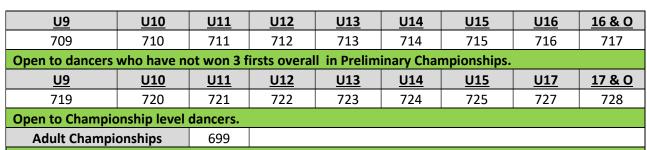

#### **CHAMPIONSHIP COMPETITIONS**

All Championship Dancers will compete 2 at a time.

- Preliminary Championships will consist of 2 rounds:
   48 bars Reel/40 bars Slip Jig, and 40 bars Hornpipe/48 bars Treble Jig.
- Open Championships will consist of 3 rounds:
   48 bars Reel/40 bars Slip Jig, and 40 bars Hornpipe/48 bars Treble Jig, and set dance.
- Adult Championships will consist of 2 rounds:
   48 bars Reel/40 bars Slip Jig, and 40 bars Hornpipe/48 bars Treble Jig.
- > All U9 Open Champion Dancers MUST dance Traditional Set.