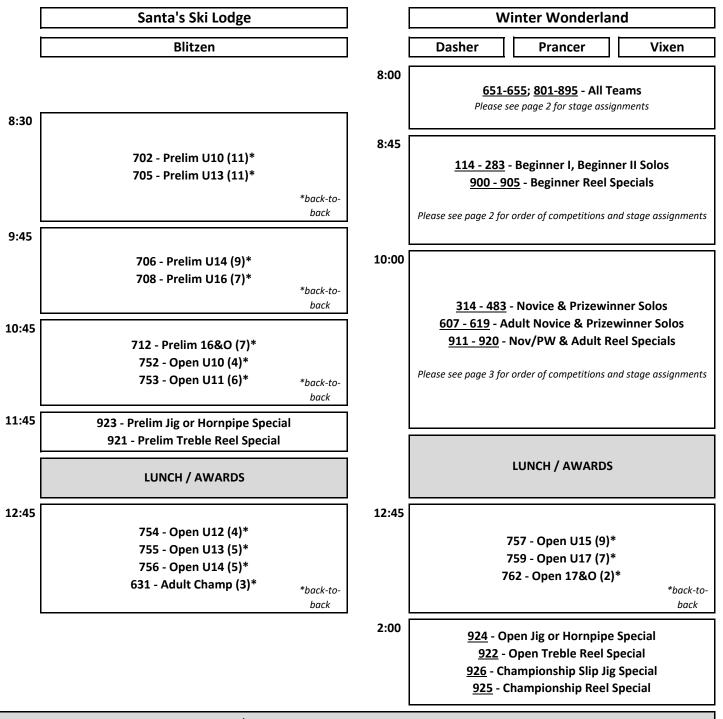

#### \*DENOTES BACK-TO-BACK COMPETITIONS

Championship and Special Results will be announced in the North Pole Awards Room

Two announcements at the lunch break and End of Day.

All other results will be posted on Feisworx.com

### **Teams and Grades Order of Competitions**

Competitors for all dances in the time slot should be side when called for check-in.

<u>Competitions cannot be held once results are submitted to FeisWorx.</u>

Please be ready to dance 1 hour before posted start time as competitions may run early.

|      | Team Competitions |      |       |     |         |      |       |     |         |       |       |       |  |  |  |
|------|-------------------|------|-------|-----|---------|------|-------|-----|---------|-------|-------|-------|--|--|--|
|      |                   | Das  | her   |     |         | Prai | ncer  |     |         | Vixen |       |       |  |  |  |
| Time | Dance             | Comp | Level | Age | Dance   | Comp | Level | Age | Dance   | Comp  | Level | Age   |  |  |  |
| 8:00 | 2-Hands           | 801  | Beg   | U08 | 2-Hands | 821  | Beg   | U12 | 2-Hands | 841   | Beg   | 15&0  |  |  |  |
|      |                   | 811  | Beg   | U10 |         | 871  | Open  | U12 |         | 891   | Open  | 15&0  |  |  |  |
|      |                   | 861  | Open  | U10 |         | 881  | Open  | U15 |         | 651   | Any   | Adult |  |  |  |
|      | 3-Hands           | 802  | Beg   | U8  | 3-Hands | 822  | Beg   | U12 | 3-Hands | 842   | Beg   | 15&0  |  |  |  |
|      |                   | 812  | Beg   | U10 |         | 872  | Open  | U12 |         | 892   | Open  | 15&0  |  |  |  |
|      |                   | 862  | Open  | U10 |         | 882  | Open  | U15 |         | 652   | Any   | Adult |  |  |  |
|      | 4-Hands           | 863  | Open  | U10 | 4-Hands | 873  | Open  | U12 | 4-Hands | 893   | Open  | 15&0  |  |  |  |
|      |                   |      | -     |     |         | 883  | Open  | U15 |         | 653   | Any   | Adult |  |  |  |
|      | 6-Hands           | 804  | Beg   | U8  | 6-Hands | 824  | Beg   | U12 | 6-Hands | 844   | Beg   | 15&0  |  |  |  |
|      |                   | 814  | Beg   | U10 |         | 874  | Open  | U12 |         | 894   | Open  | 15&0  |  |  |  |
|      |                   | 864  | Open  | U10 |         | 884  | Open  | U15 |         | 654   | Any   | Adult |  |  |  |
|      | 8-Hands           | 865  | Open  | U10 | 8-Hands | 875  | Open  | U12 | 8-Hands | 895   | Open  | 15&0  |  |  |  |
|      |                   |      |       |     |         | 885  | Open  | U15 |         | 655   | Any   | Adult |  |  |  |